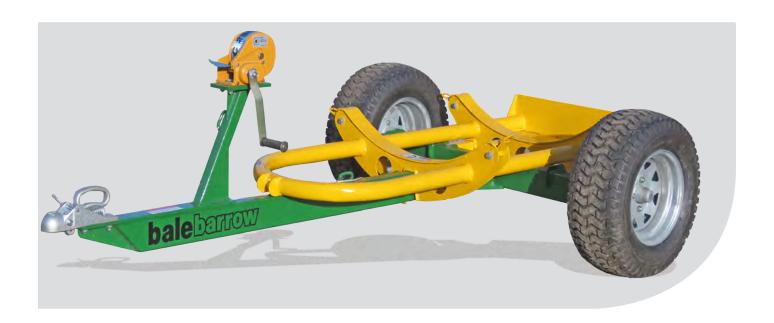

#### **DESCRIPTION**

The Bale Barrow is designed for hobby farmers who require a strong yet light-weight trailer for transporting individual bales around the farm. The unit is best used with ATV or Ute suitable for towing. Complete with a winch system to wind up and slow-release bales. Tyres are 23x10.5-12.

### **SPECIFICATIONS**

| Capacity | Single Bales      |
|----------|-------------------|
| Axle     | Single            |
| Tyres    | 23x10.5-12<br>W&T |