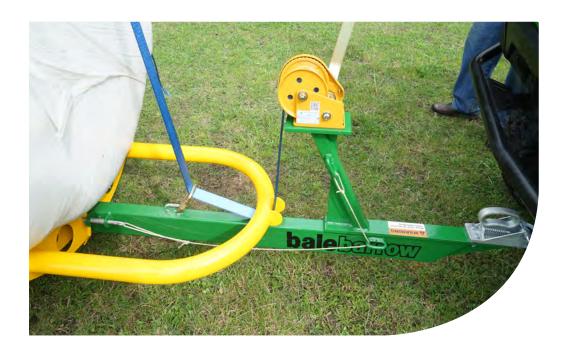

#### **DESCRIPTION**

The Bale Barrow is designed for hobby farmers who require a strong yet light-weight trailer for transporting individual bales around the farm. The unit is best used with ATV or Ute suitable for towing. Complete with a winch system to wind up and slow-release bales. Tyres are 23x10.5-12.