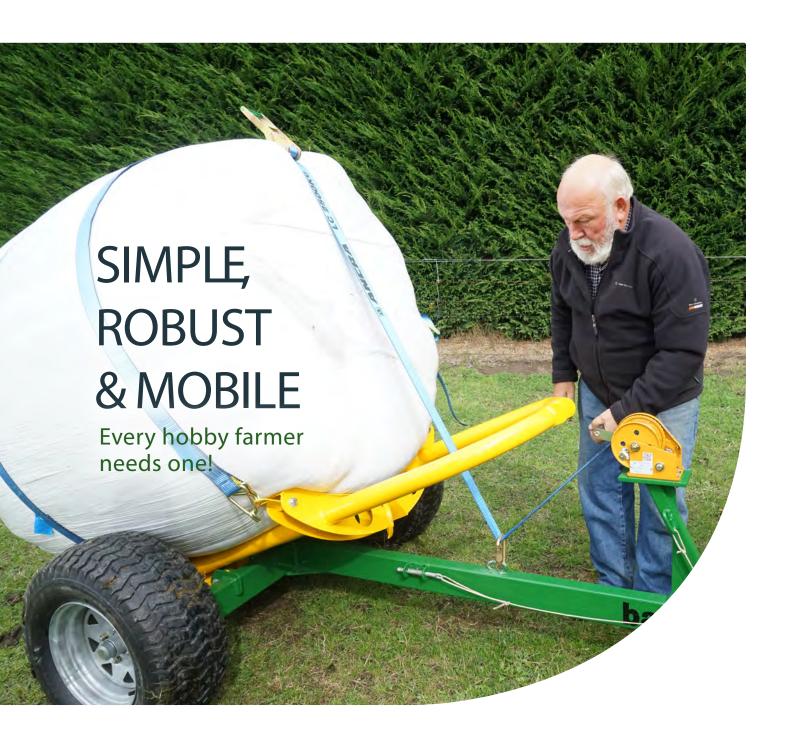

# IT'S A ONE-MAN OPERATION!

The Agtrailer Bale Barrow is designed for our hobby farmer customers who require a strong yet lightweight trailer for toting bales around the farm.

Coombridge Industries Limited 114 Coonoor Road, Timaru, 7910

#### **DESCRIPTION**

The Bale Barrow is designed for hobby farmers who require a strong yet light-weight trailer for transporting individual bales around the farm. The unit is best used with ATV or Ute suitable for towing. Complete with a winch system to wind up and slow-release bales. Tyres are 23x10.5-12.